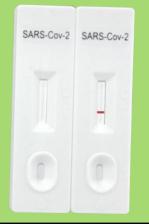

#### www.realytech.com

REAL

**POSITIVE:** Two red lines appear. One red line appears in the control region(C), and one red line in the test region(T). The shade of color may vary, but it should be considered positive whenever there is even a faint line.

NEGATIVE: Only one red line appears in the control region(C), and no line in the test region(T). The negative result indicates that there are no Novel coroinavirus particles in the sample or the number of viral particles is below the detectable range. **INVALID:** No red line appears in the control region(C). The test is invalid even if there is a line on test region(T). Insufficient sample volume or incorrect procedural techniques are the most likely reasons for control line failure. Review the test procedure and repeat the test using a new test device. If the problem persists, discontinue using the test kit immediately and contact your local distributor.