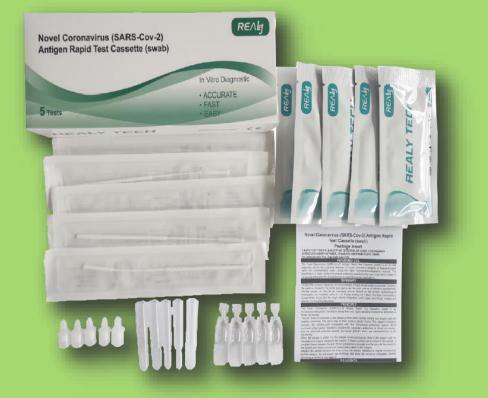

## **Components of the Test Kit**

REAL

- 1 Package Insert
- 1 Tube Stand (test box)
- 5 Test Device
- 5 Sterilized Swab
- 5 Nozzle with Filter
- 5 Extraction Tube
- 5 Sample Extraction Buffer

### **Packing Details**

5 tests/kit 500 tests/carton Carton size: 43\*42\*41cm Volume: 0.0741CBM Gross weight per carton: 9.2-9.7KG Volume weight per carton via air cargo: 12.5KG Volume weight per carton via express: 15KG