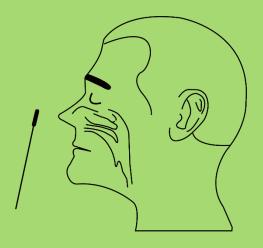

## **REAS** Nasopharyngeal Swab Specimen Collection

1.Insert the swab into one nostril of the patient. The swab tip should be inserted up from 2cm to 5cm from the edge of the nostril.2.Roll the swab 5 times along the mucosa inside the nostril to ensure that both mucus and cells are collected.3.Using the same swab, repeat this process for the other nostril to ensure that an adequate sample is collected from both nasal cavities. Withdraw the swab from the nasal cavity.