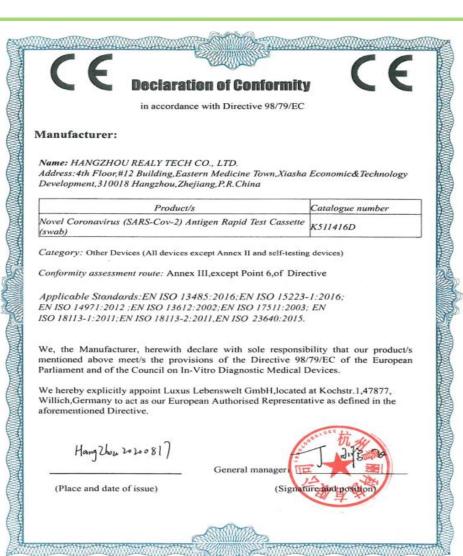

### **Product Description**

Product Name: Novel Coronavirus (SARS-Cov-2) Antigen Rapid Test Cassette(swab) **Principle :** Rapid detection of sars-cov-2 nucleo protein antigen Standard: In vitro diagnostic devices, Directive 98 / 79 / EC, EC Clinical sensitivity =97.14% Clinical specificity >99.9% Accuracy=99.34% CE