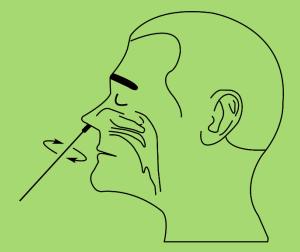

## **REAS** Nasopharyngeal Swab Specimen Collection

1.Insert the swab into one nostril of the patient. The swab tip should be inserted up from 2cm to 5cm from the edge of the nostril.2.Roll the swab 5 times along the mucosa inside the nostril to ensure that both mucus and cells are collected.3.Using the same swab, repeat this process for the other nostril to ensure that an adequate sample is collected from both nasal cavities. Withdraw the swab from the nasal cavity.