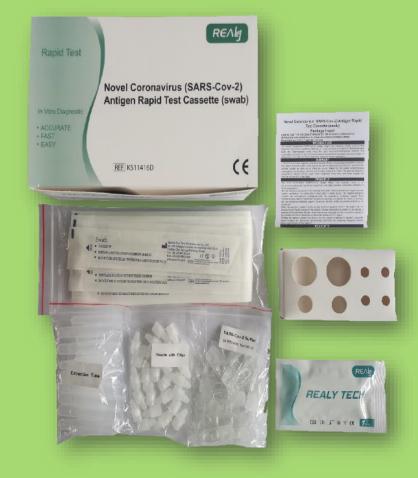

## **Components of the Test Kit**

REAL

- 1 Package Insert
- 1 Tube Stand (test box)
- 5 Test Device
- 5 Sterilized Swab
- 5 Nozzle with Filter
- 5 Extraction Tube
- 5 Sample Extraction Buffer

### **Packing Details**

5 tests/kit 500 tests/carton Carton size: 43\*42\*41cm Volume: 0.0741CBM Gross weight per carton: 9.2-9.7KG Volume weight per carton via air cargo: 12.5KG Volume weight per carton via express: 15KG