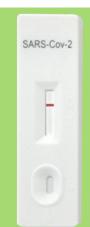

#### www.realytech.com

REAL

**POSITIVE:** Two red lines appear. One red line appears in the control region(C), and one red line in the test region(T). The shade of color may vary, but it should be considered positive whenever there is even a faint line.

NEGATIVE: Only one red line appears in the control region(C), and no line in the test region(T). The negative result indicates that there are no Novel coroinavirus particles in the sample or the number of viral particles is below the detectable range. **INVALID:** No red line appears in the control region(C). The test is invalid even if there is a line on test region(T). Insufficient sample volume or incorrect procedural techniques are the most likely reasons for control line failure. Review the test procedure and repeat the test using a new test device. If the problem persists, discontinue using the test kit immediately and contact your local distributor.