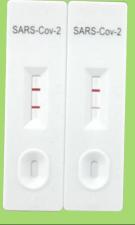

#### www.realytech.com

REAL

**POSITIVE:** Two red lines appear. One red line appears in the control region(C), and one red line in the test region(T). The shade of color may vary, but it should be considered positive whenever there is even a faint line.

NEGATIVE: Only one red line appears in the control region(C), and no line in the test region(T). The negative result indicates that there are no Novel coroinavirus particles in the sample or the number of viral particles is below the detectable range. **INVALID:** No red line appears in the control region(C). The test is invalid even if there is a line on test region(T). Insufficient sample volume or incorrect procedural techniques are the most likely reasons for control line failure. Review the test procedure and repeat the test using a new test device. If the problem persists, discontinue using the test kit immediately and contact your local distributor.